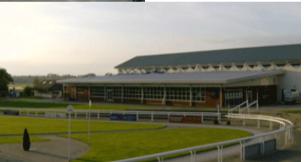

## Bramham Stand, Wetherby Racecourse

Client: Wetherby Racecourse

Project Value: £1,400,000

Services Value: £ 580,000

Location: Wetherby,

North Yorkshire

Completion: October 2007

## **Description of the Works:**

The Project involved the design and installation of mechanical and electrical services to the new Bramham Stand at Wetherby Racecourse.

The building services were provided to both the public conference and banqueting areas, together with the back of house kitchen areas.